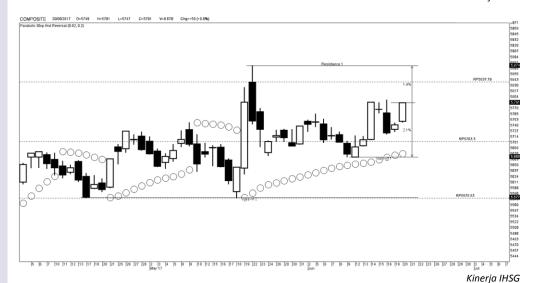

### Highlight

Kinerja harian IHSG cenderung menguat untuk menguji level 5.820 sebagai level resistance

Potensi tersebut di sertai dengan kinerja IHSG yang berada di atas rata rata selama 20 hari sebelumnya dengan potensi reversal atau perbalikan arah

# 5701 5688 5676 5688 5650 5650 5637 5624 5611 5599 5586 Kinerja IHSG

Resistance 3 5,805 Support 1 5,711 Resistance 2 Support 2 5,765 5,684 Resistance 1 Support 3 5,644 5,752 **Pivot Point** 5,725 Support & Resistance IHSG